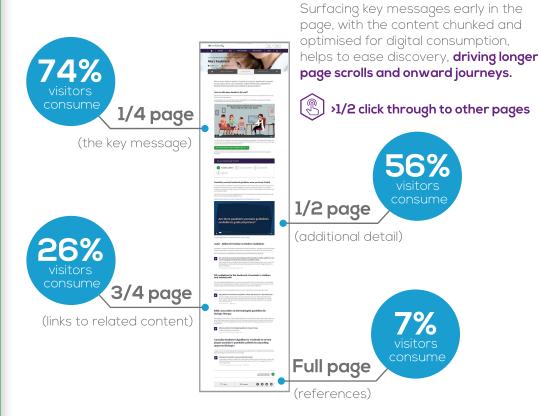

**36%** of site searches result in a visit to a pharma funded Learning Zone (more than visit pages for news, drugs, trials, guidelines and journals)