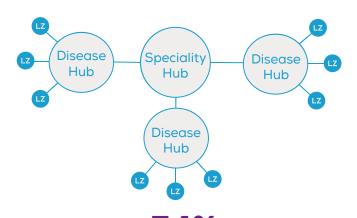

## Site structure creates high traffic gateways to valuable content

**28%** of users are driven from **hubs** to **pharma funded Learning Zones** (versus 9% from the homepage)

Learning Zones account for **54%** of all pageviews (while 46% visit other content including news, drugs, journals, guidelines and clinical trials)