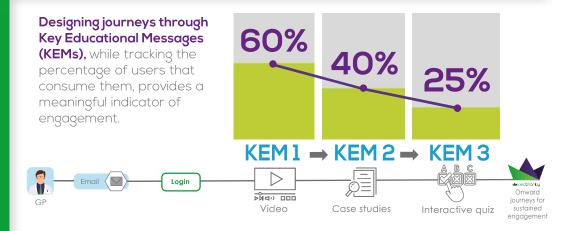

'Articles your peers are looking at' increase average browsing time by 17 minutes

>20% users interact with personal dashboard features, driving:

800% increase in total pages consumed

**41%** return visits within 30 days 20% return visits within 7 days Optimising content and journeys for digital increases key message consumption